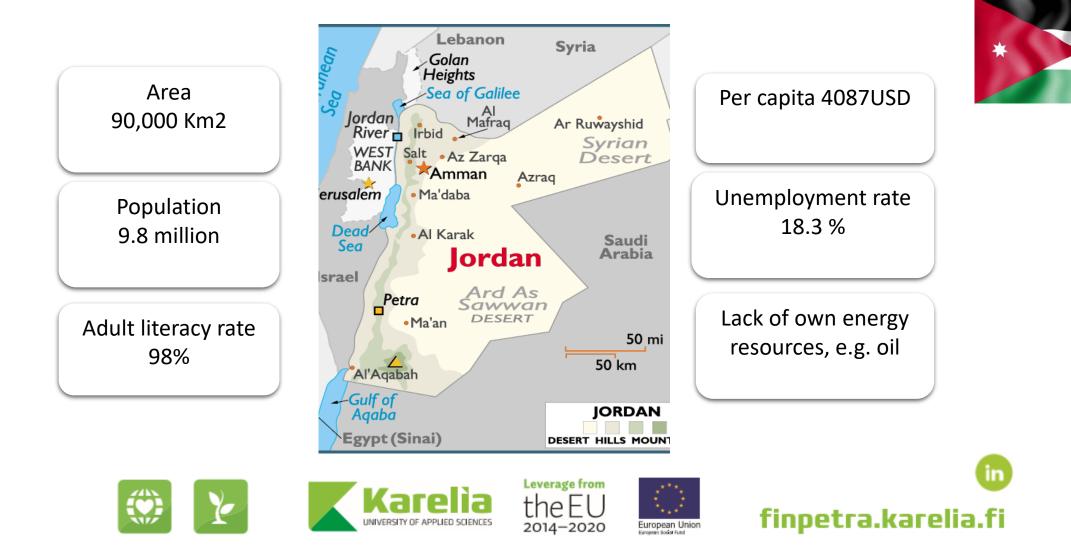

### TOWARDS LOW-CARBON FUTURE









## WHAT IS FINPETRA?

- Project to promote export activities from North Karelia to Middle East
- How? By utilizing higher institution networks to benefit business life
- Why? Strenghten the skills for companies and other organisations, link right people with each others
- Two focus areas: The Middle East & Low Carbon know-how





## THE HASMEMITE KINGDON OF JORDAN





## MASSIVE MIGRATION FLOWS TO JORDAN

|                                                | +                                                                         |             | See inset for close-<br>up view of shelters    |                                                                                                   |          | ShereAlile 30 Unported License<br>UNOSAT