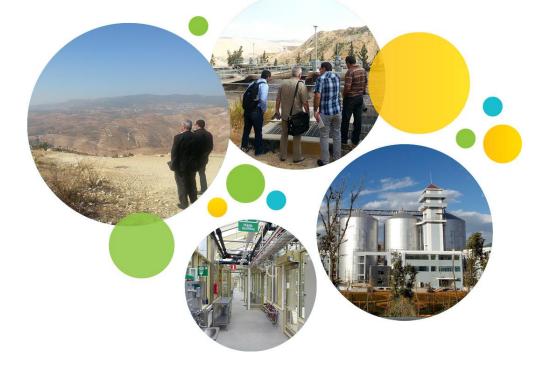

### TOWARDS LOW-CARBON FUTURE









## WHAT IS FINPETRA?

- Project to promote export activities from North Karelia to Middle East
- How? By utilizing higher institution networks to benefit business life
- Why? Strenghten the skills for companies and other organisations, link right people with each others
- Two focus areas: The Middle East & Low Carbon know-how





## THE HASMEMITE KINGDON OF JORDAN





## MASSIVE MIGRATION FLOWS TO JORDAN

|                                                | +                                                                         |             | See inset for close-<br>up view of shelters    |                                                                                                   |          | ShereAlile 30 Unported License<br>UNOSAT